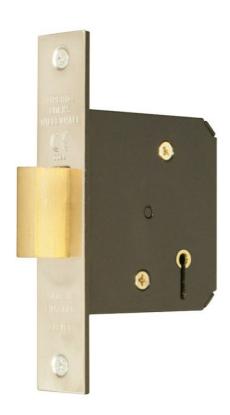

## G30053 Lever Motice Deadlock

**Description** 

3 Lever bushed keyhole mortice deadlock for use on internal wooden hinged doors providing a standard level of security. CE Marked door lock Fire rated to BS EN 1634-1:2000 & Performance rated to BS EN 12209. Deadbolt operated by key from either side. Supplied with 2 keys, striker plate and fixing screws. Finishes stainless steel (SS) or satin brass (SB). Other finishes available. 500 differs available.

Operation

Deadbolt operated by key from either side

**Striker Plate** 

Type C

**Deadbolt** 

Brass. Throw 16mm

**Differs** 

Brass bushed keyhole, 500 differs