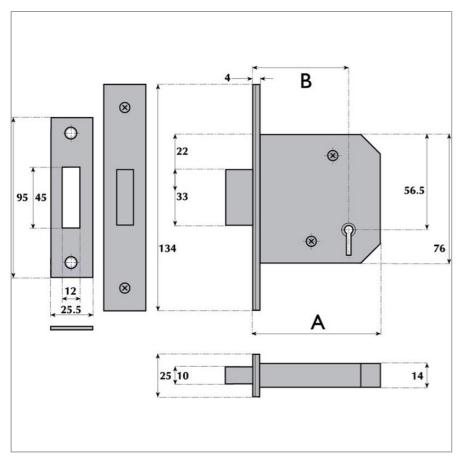

Rebate

G3054-13mm G3055-19mm G3056-25mm

**Units** To Suit A Lock Case 63mm, 76mm, 101mm

B Backset 45mm, 57mm, 82mm

Guardian Lock & Engineering Co Ltd. Imperial Works, Wednesfield Road, Willenhall, West Midlands, WV13 1AL, United Kingdom.