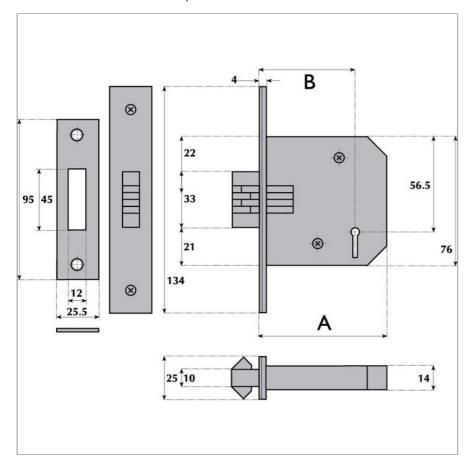

Rebate

G3054-13mm G3055-19mm G3056-25mm

Units To Suit **Box** Not Available

A Lock Case 76mm, 101mm

B Backset 57mm, 82mm

Guardian Lock & Engineering Co Ltd. Imperial Works, Wednesfield Road, Willenhall, West Midlands, WV13 1AL, United Kingdom.