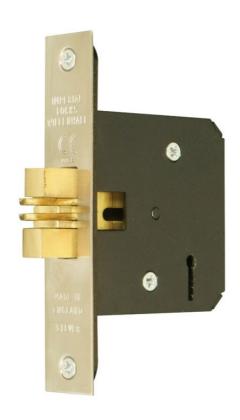

## G30063 Lever Mortice Sliding Door Lock

**Description** 

3 Lever mortice sliding door lock for use on internal wooden sliding doors providing a standard level of security. CE Marked door lock Fire tested to BS EN 1634-1:2000 & Performance rated to BS EN 12209. Bolt operated by key from either side. Supplied with 2 keys, striker plate and fixing screws. Finishes stainless steel (SS) or satin brass (SB). Other finishes available. 100 standard differs.

Operation

Bolt operated by key from either side

**Striker Plate** 

Type C

**Deadbolt** 

Brass, expanded claw. Throw 16mm

**Differs** 

100 standard differs numbered 301-400