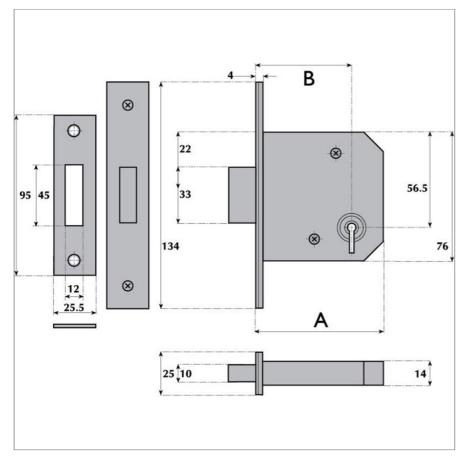

| Rebate<br>Units<br>To Suit | G3054-13mm G3055-19mm G3056-25mm           |
|----------------------------|--------------------------------------------|
| Box                        | for Type ICI Strike DUSTROVA Sold Constant |

**Box** for Type 'C' Strike, DUSTBOX2 - Sold Separately

A Lock Case 63mm, 76mm, 101mm

B Backset 45mm, 57mm, 82mm

Guardian Lock & Engineering Co Ltd. Imperial Works, Wednesfield Road, Willenhall, West Midlands, WV13 1AL, United Kingdom.