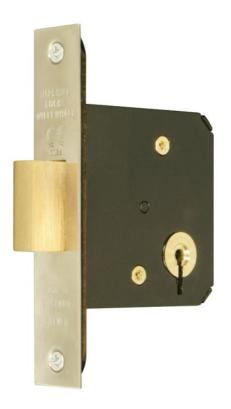

## MK3004 Master Keyed 3 Lever Mortice Deadlock

- **Description** Master keyed 3 Lever mortice deadlock for use on internal wooden hinged doors providing a standard level of security. CE Marked door lock Fire rated to BS EN 1634-1:2000 & Performance rated to BS EN 12209. Deadbolt operated by key from either side. Supplied with 2 keys, striker plate and fixing screws. Finishes stainless steel (SS) or satin brass (SB). Other finishes available. Available master and sub and grand master keyed.
- **Operation** Deadbolt operated by key from either side
- Striker Plate Type C
- Deadbolt Brass. Throw 16mm
- Differs Available master and sub and grand master keyed