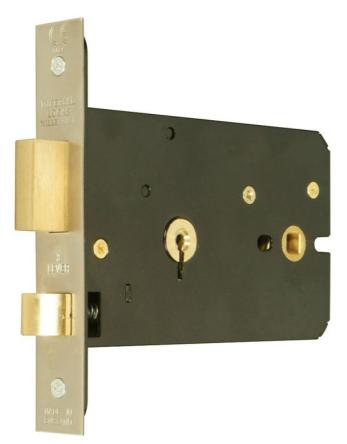

## 

| Description   | Master keyed 3 Lever horizontal mortice lock for use on internal wooden hinged doors providing a standard level of security. CE Marked door lock Fire rated to BS EN 1634-1:2000 & Performance rated to BS EN 12209. Latchbolt operated by knob from either side Deadbolt operated by key from either side. Supplied with 2 keys, striker plate and fixing screws. Finishes stainless steel (SS) or satin brass (SB). Other finishes available. Available master and sub and grand master keyed. |
|---------------|--------------------------------------------------------------------------------------------------------------------------------------------------------------------------------------------------------------------------------------------------------------------------------------------------------------------------------------------------------------------------------------------------------------------------------------------------------------------------------------------------|
| Operation     | Latchbolt operated by knob from either side Deadbolt operated by key from either side                                                                                                                                                                                                                                                                                                                                                                                                            |
| Case          | Pierced to accept 38mm centre horizontally opposed bolt through fixing furniture                                                                                                                                                                                                                                                                                                                                                                                                                 |
| Striker Plate | Туре В                                                                                                                                                                                                                                                                                                                                                                                                                                                                                           |
| Latchbolt     | Brass, reversible. Projection 12mm                                                                                                                                                                                                                                                                                                                                                                                                                                                               |
| Deadbolt      | Brass. Throw 16mm                                                                                                                                                                                                                                                                                                                                                                                                                                                                                |

| Follower                   | Brass, to suit 8mm square spindle Two-way action |
|----------------------------|--------------------------------------------------|
| Differs                    | Available master and sub and grand master keyed  |
| Rebate<br>Units<br>To Suit | G3057-13mm G3058-19mm G3059-25mm                 |
| Box                        | DUSTBOX1 - Sold Separately                       |
| A Lock Case                | 151mm                                            |