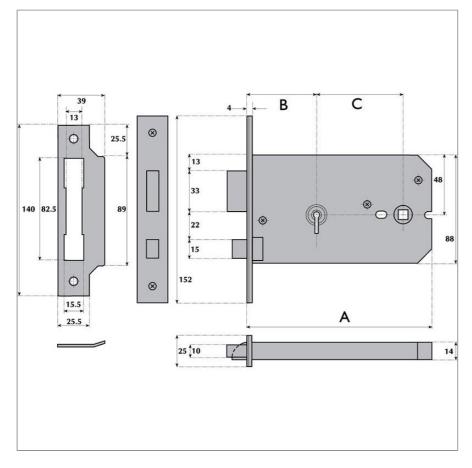

## 

| Description   | Master keyed 3 Lever horizontal mortice lock for use on internal wooden hinged doors providing a standard level of security. CE Marked door lock Fire rated to BS EN 1634-1:2000 & Performance rated to BS EN 12209. Latchbolt operated by knob from either side Deadbolt operated by key from either side. Supplied with 2 keys, striker plate and fixing screws. Finishes stainless steel (SS) or satin brass (SB). Other finishes available. Available master and sub and grand master keyed. |
|---------------|--------------------------------------------------------------------------------------------------------------------------------------------------------------------------------------------------------------------------------------------------------------------------------------------------------------------------------------------------------------------------------------------------------------------------------------------------------------------------------------------------|
| Operation     | Latchbolt operated by knob from either side Deadbolt operated by key from either side                                                                                                                                                                                                                                                                                                                                                                                                            |
| Case          | Pierced to accept 38mm centre horizontally opposed bolt through fixing furniture                                                                                                                                                                                                                                                                                                                                                                                                                 |
| Striker Plate | Туре В                                                                                                                                                                                                                                                                                                                                                                                                                                                                                           |
| Latchbolt     | Brass, reversible. Projection 12mm                                                                                                                                                                                                                                                                                                                                                                                                                                                               |
| Deadbolt      | Brass. Throw 16mm                                                                                                                                                                                                                                                                                                                                                                                                                                                                                |

| Follower                   | Brass, to suit 8mm square spindle Two-way action |
|----------------------------|--------------------------------------------------|
| Differs                    | Available master and sub and grand master keyed  |
| Rebate<br>Units<br>To Suit | G3057-13mm G3058-19mm G3059-25mm                 |
| Box                        | DUSTBOX1 - Sold Separately                       |
| A Lock Case                | 151mm                                            |

B Backset 57mm

C Centres 70mm

Guardian Lock & Engineering Co Ltd. Imperial Works, Wednesfield Road, Willenhall, West Midlands, WV13 1AL, United Kingdom.

+44(0)1902 635 964 | sales@imperiallocks.co.uk