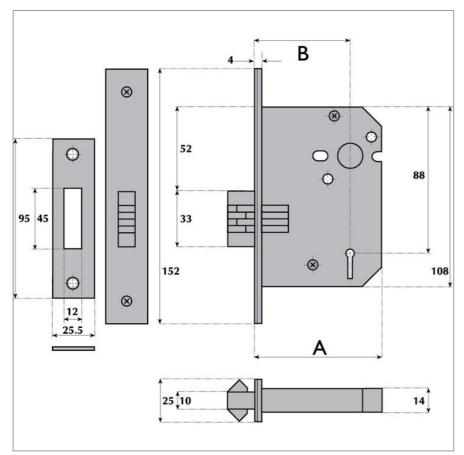

**Operation** Bolt operated by key from either side

Striker Plate Type C

- Deadbolt Brass, expanded claw. Throw 16mm
- Differs100 standard differs numbered 301-400
- Rebate DL/G3051-13mm DL/G3052-19mm DL/G3053-25mm

## B Backset 57mm, 82mm

Guardian Lock & Engineering Co Ltd. Imperial Works, Wednesfield Road, Willenhall, West Midlands, WV13 1AL, United Kingdom.

+44(0)1902 635 964 | sales@imperiallocks.co.uk