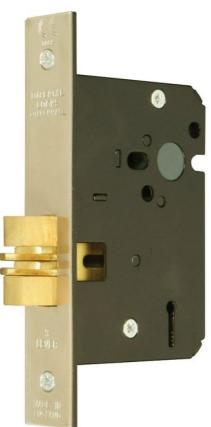

## SC30063 Lever Mortice Sliding Door Lock

**Description** 3 Lever standard case mortice sliding door lock for use on internal wooden sliding doors providing a standard level of security. CE Marked door lock Fire rated to BS EN 1634-1:2000 & Performance rated to BS EN 12209. Bolt operated by key from either side. Supplied with 2 keys, striker plate and fixing screws. Finishes stainless steel (SS) or satin brass (SB). Other finishes available. 100 standard differs.

**Operation** Bolt operated by key from either side

Striker Plate Type C

- Deadbolt Brass, expanded claw. Throw 16mm
- Differs100 standard differs numbered 301-400
- Rebate DL/G3051-13mm DL/G3052-19mm DL/G3053-25mm