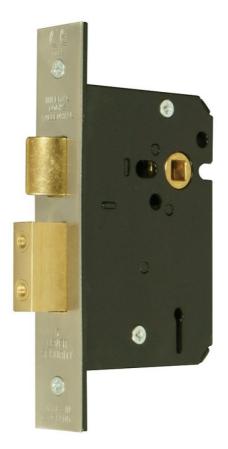

## G5000 5 Lever Mortice Sashlock

**Description** 5 Lever mortice sashlock for use on external wooden hinged doors providing a high level of security. CE Marked door lock Fire rated to BS EN 1634-1:2000 & Performance rated to BS EN 12209. Latchbolt operated by lever handle from either side. Deadbolt operated by key from either side. Supplied with 2 keys, striker plate and fixing screws. Finishes stainless steel (SS) or satin brass (SB). Other finishes available. 200 standard differs.

**Operation** Latchbolt operated by lever handle from either side. Deadbolt operated by key from either side

Case 76mm and 101mm sizes pierced to accept 38mm centre horizontally and 38mm centre diagonally opposed bolt through fixing furniture; 63mm size pierced diagonally only

**Striker Plate** Type A with dust box DB1

Latchbolt Brass, reversible. Projection 12mm

| Deadbolt                   | Brass, with two hardened steel rollers. Throw 16mm                                                                                                                            |
|----------------------------|-------------------------------------------------------------------------------------------------------------------------------------------------------------------------------|
| Follower                   | Brass, to suit 8mm square spindle. One-way action. Sprung to suit sprung lever handle furniture. For unsprung lever handle furniture heavy duty springing should be specified |
| Differs                    | 200 standard differs numbered 001-200                                                                                                                                         |
| Rebate<br>Units<br>To Suit | G3051-13mm G3052-19mm G3053-25mm                                                                                                                                              |
| Box                        | DUSTBOX1 - Included                                                                                                                                                           |
| A Lock Case                | 63mm, 76mm, 101mm                                                                                                                                                             |
| B Backset                  | 45mm, 57mm, 82mm                                                                                                                                                              |
| C Centres                  | 57mm 57mm 57mm                                                                                                                                                                |