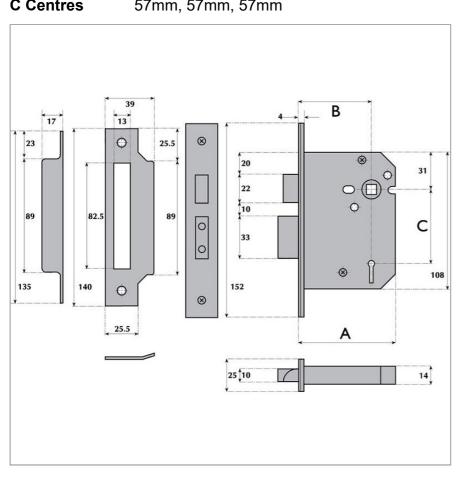

**Striker Plate** Type A with dust box DB1

Latchbolt Brass, reversible. Projection 12mm

| Deadbolt                   | Brass, with two hardened steel rollers. Throw 16mm                                                                                                                            |
|----------------------------|-------------------------------------------------------------------------------------------------------------------------------------------------------------------------------|
| Follower                   | Brass, to suit 8mm square spindle. One-way action. Sprung to suit sprung lever handle furniture. For unsprung lever handle furniture heavy duty springing should be specified |
| Differs                    | 200 standard differs numbered 001-200                                                                                                                                         |
| Rebate<br>Units<br>To Suit | G3051-13mm G3052-19mm G3053-25mm                                                                                                                                              |
| Box                        | DUSTBOX1 - Included                                                                                                                                                           |
| A Lock Case                | 63mm, 76mm, 101mm                                                                                                                                                             |
| B Backset                  | 45mm, 57mm, 82mm                                                                                                                                                              |
| C Centres                  | 57mm 57mm 57mm                                                                                                                                                                |