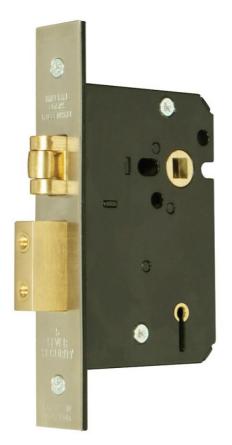

## G5003 5 Lever Mortice Roller Bolt Sashlock

**Description** 5 Lever bushed keyhole mortice roller bolt sashlock for use on external wooden hinged doors providing a high level of security. CE Marked door lock Fire rated to BS EN 1634-1:2000 & Performance rated to BS EN 12209. Roller bolt operated by lever handle from either side Deadbolt operated by key from either side. Supplied with 2 keys, striker plate and fixing screws. Finishes stainless steel (SS) or satin brass (SB). Other finishes available. 1000 standard differs.

**Operation** Roller bolt operated by lever handle from either side Deadbolt operated by key from either side

Case 76mm and 101mm sizes pierced to accept 38mm centre horizontally and 38mm centre diagonally opposed bolt through fixing furniture; 63mm size pierced diagonally only

Striker Plate Type A with dust box DB1

Latchbolt Brass, roller bolt to suit either hand. Projection 12mm

| Deadbolt                   | Brass, with two hardened steel rollers. Throw 16mm                                                                                                                            |
|----------------------------|-------------------------------------------------------------------------------------------------------------------------------------------------------------------------------|
| Follower                   | Brass, to suit 8mm square spindle. One-way action. Sprung to suit sprung lever handle furniture. For unsprung lever handle furniture heavy duty springing should be specified |
| Differs                    | Brass bushed keyhole, 1000 differs                                                                                                                                            |
| Rebate<br>Units<br>To Suit | RB/G3051-13mm RB/G3052-19mm RB/G3053-25mm                                                                                                                                     |
| A Lock Case                | 63mm, 76mm, 101mm                                                                                                                                                             |
| B Backset                  | 45mm, 57mm, 82mm                                                                                                                                                              |