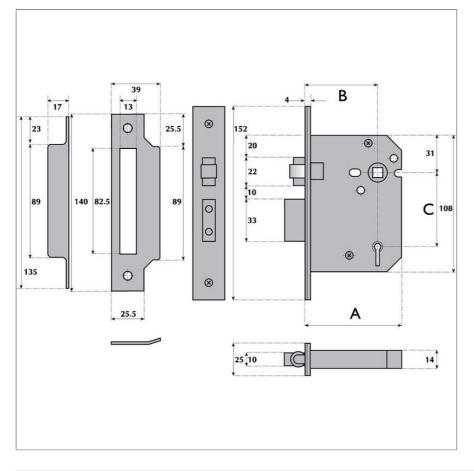

**Operation** Roller bolt operated by lever handle from either side Deadbolt operated by key from either side

Case 76mm and 101mm sizes pierced to accept 38mm centre horizontally and 38mm centre diagonally opposed bolt through fixing furniture; 63mm size pierced diagonally only

Striker Plate Type A with dust box DB1

Latchbolt Brass, roller bolt to suit either hand. Projection 12mm

| Deadbolt                   | Brass, with two hardened steel rollers. Throw 16mm                                                                                                                            |
|----------------------------|-------------------------------------------------------------------------------------------------------------------------------------------------------------------------------|
| Follower                   | Brass, to suit 8mm square spindle. One-way action. Sprung to suit sprung lever handle furniture. For unsprung lever handle furniture heavy duty springing should be specified |
| Differs                    | Brass bushed keyhole, 1000 differs                                                                                                                                            |
| Rebate<br>Units<br>To Suit | RB/G3051-13mm RB/G3052-19mm RB/G3053-25mm                                                                                                                                     |
| A Lock Case                | 63mm, 76mm, 101mm                                                                                                                                                             |
| B Backset                  | 45mm, 57mm, 82mm                                                                                                                                                              |

C Centres 57mm, 57mm, 57mm

Guardian Lock & Engineering Co Ltd. Imperial Works, Wednesfield Road, Willenhall, West Midlands, WV13 1AL, United Kingdom.

+44(0)1902 635 964 | sales@imperiallocks.co.uk