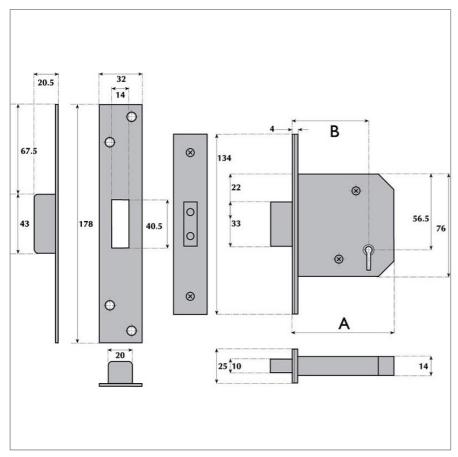

**Operation** Deadbolt operated by key from either side

Striker Plate Box, Type M

- Deadbolt Brass, with two hardened steel rollers. Throw 16mm
- Differs Brass bushed keyhole, 1000 differs
- **Rebate** G3054-13mm G3055-19mm G3056-25mm

## A Lock Case 63mm, 76mm, 101mm

Guardian Lock & Engineering Co Ltd. Imperial Works, Wednesfield Road, Willenhall, West Midlands, WV13 1AL, United Kingdom.

+44(0)1902 635 964 | sales@imperiallocks.co.uk