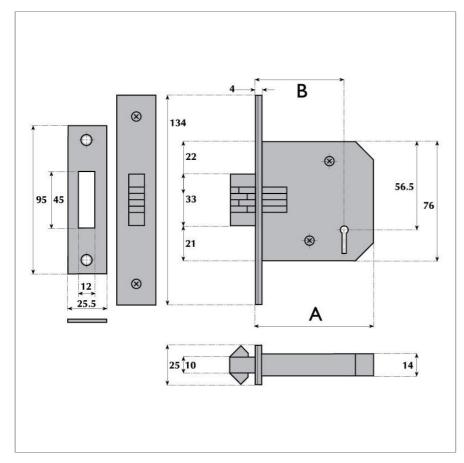

Rebate

G3054-13mm G3055-19mm G3056-25mm

Units To Suit **Box** Not Available

A Lock Case 76mm, 101mm

B Backset 57mm, 82mm

Guardian Lock & Engineering Co Ltd. Imperial Works, Wednesfield Road, Willenhall, West Midlands, WV13 1AL, United Kingdom.