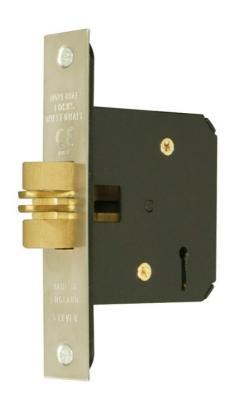

## G50065 Lever Mortice Sliding Door Lock

**Description** 

5 Lever mortice sliding door lock for use on external wooden sliding doors providing a high level of security. CE Marked door lock Fire rated to BS EN 1634-1:2000 & Performance rated to BS EN 12209. Bolt operated by key from either side. Supplied with 2 keys, striker plate and fixing screws. Finishes stainless steel (SS) or satin brass (SB). Other finishes available. 200 standard differs.

Operation

Bolt operated by key from either side

**Striker Plate** 

Type C

**Deadbolt** 

Brass, expanded claw. Throw 16mm

**Differs** 

200 standard differs numbered 001-200