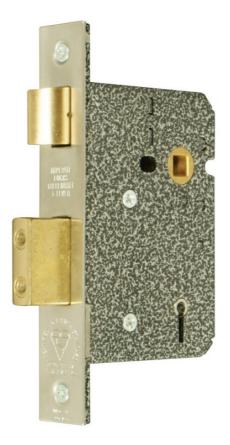

## **⊘ ∲ 2 ∲ € ⊂ ® (**)

- **Description** Kitemarked BS3621 British standard 5 Lever mortice sashlock for use on external wooden hinged doors providing the maximum level of security. CE Marked door lock Fire rated to BS EN 1634-1:2000 & Performance rated to BS EN 12209. Latchbolt operated by lever handle from either side. Deadbolt operated by key from either side. Supplied with 2 keys, striker plate and fixing screws. Finishes stainless steel (SS) or satin brass (SB). Other finishes available. 1000 differs.
- **Operation** Latchbolt operated by lever handle from either side. Deadbolt operated by key from either side
- Case Hardened steel. Pierced to accept 38mm centre horizontally opposed bolt through fixing furniture
- Striker Plate Box, Type K
- Latchbolt Brass, easily reversible. Projection 12mm

| Deadbolt                   | Brass, with two hardened steel rollers. Throw 20mm                            |
|----------------------------|-------------------------------------------------------------------------------|
| Follower                   | Brass, to suit 8mm square spindle. One-way action Heavier springing available |
| Differs                    | 1000 unnumbered                                                               |
| Rebate<br>Units<br>To Suit | G3067-13mm G3068-19mm G3069-25mm                                              |
| Fixing                     | Forend fixing centres 130mm                                                   |
| A Lock Case                | 63mm, 76mm                                                                    |
| B Backset                  | 45mm, 57mm                                                                    |
| C Centres                  | 57mm, 57mm                                                                    |