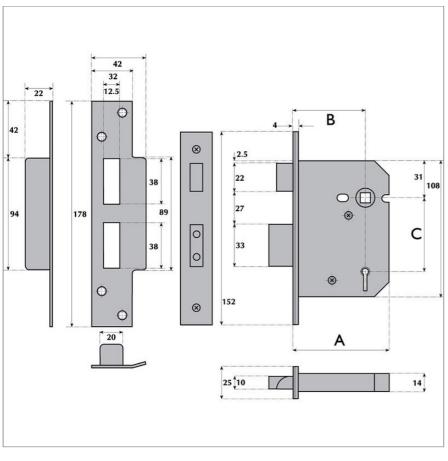

| Deadbolt                   | Brass, with two hardened steel rollers. Throw 20mm                            |
|----------------------------|-------------------------------------------------------------------------------|
| Follower                   | Brass, to suit 8mm square spindle. One-way action Heavier springing available |
| Differs                    | 1000 unnumbered                                                               |
| Rebate<br>Units<br>To Suit | G3067-13mm G3068-19mm G3069-25mm                                              |
| Fixing                     | Forend fixing centres 130mm                                                   |
| A Lock Case                | 63mm, 76mm                                                                    |
| B Backset                  | 45mm, 57mm                                                                    |
| C Centres                  | 57mm, 57mm                                                                    |