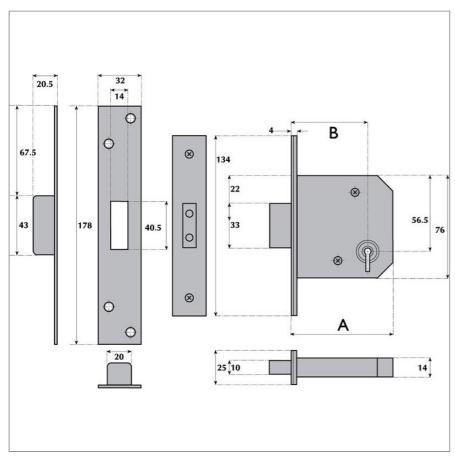

A Lock Case 63mm, 76mm, 101mm

B Backset 45mm, 57mm, 82mm

Guardian Lock & Engineering Co Ltd. Imperial Works, Wednesfield Road, Willenhall, West Midlands, WV13 1AL, United Kingdom.

+44(0)1902 635 964 | sales@imperiallocks.co.uk