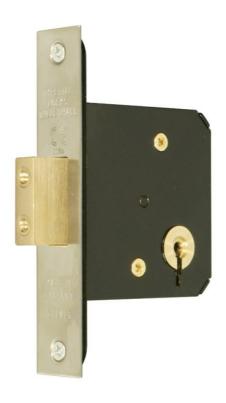

## MK5004 Master Keyed 5 Lever Mortice Deadlock

**Description** Master keyed 5 Lever mortice deadlock for use on external wooden hinged doors

> providing a high level of security. CE Marked door lock Fire rated to BS EN 1634-1:2000 & Performance rated to BS EN 12209. Deadbolt operated by key from either side. Supplied with 2 keys, striker plate and fixing screws. Finishes stainless steel (SS) or satin brass (SB). Other finishes available. Available master and sub and

grand master keyed.

Operation Deadbolt operated by key from either side

**Striker Plate** Box, Type M

**Deadbolt** Brass, with two hardened steel rollers. Throw 16mm

**Differs** Available master and sub and grand master keyed Rebate Units To Suit G3054-13mm G3055-19mm G3056-25mm