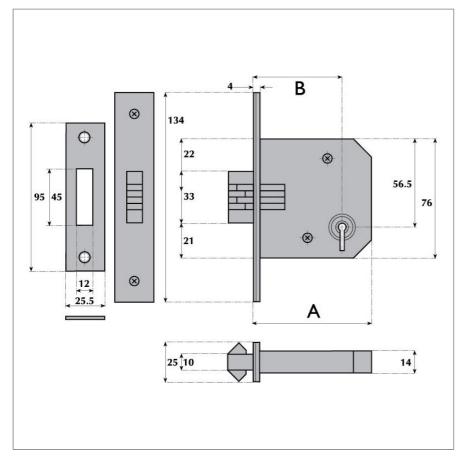

A Lock Case 76mm, 101mm

## B Backset 57mm, 82mm

Guardian Lock & Engineering Co Ltd. Imperial Works, Wednesfield Road, Willenhall, West Midlands, WV13 1AL, United Kingdom.

+44(0)1902 635 964 | sales@imperiallocks.co.uk