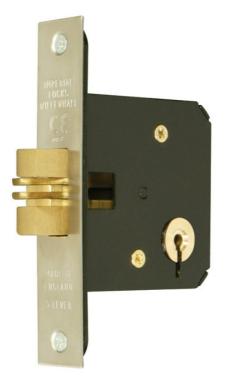

## 侧侧❷④⊖∅

- **Description** Master keyed 5 Lever mortice sliding door lock for use on external wooden sliding doors providing a high level of security. CE Marked door lock Fire rated to BS EN 1634-1:2000 & Performance rated to BS EN 12209. Bolt operated by key from either side. Supplied with 2 keys, striker plate and fixing screws. Finishes stainless steel (SS) or satin brass (SB). Other finishes available. Available master and sub and grand master keyed.
- **Operation** Bolt operated by key from either side
- Striker Plate Type C
- Deadbolt Brass, expanded claw. Throw 16mm
- **Differs** Available master and sub and grand master keyed