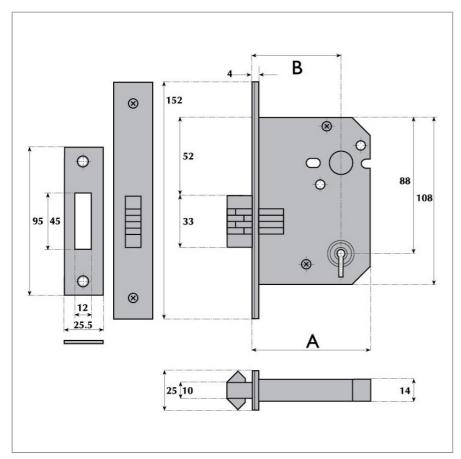

Rebate Units To Suit DL/G3051-13mm DL/G3052-19mm DL/G3053-25mm

A Lock Case 76mm, 101mm

B Backset 57mm, 82mm

Guardian Lock & Engineering Co Ltd. Imperial Works, Wednesfield Road, Willenhall, West Midlands, WV13 1AL, United Kingdom.