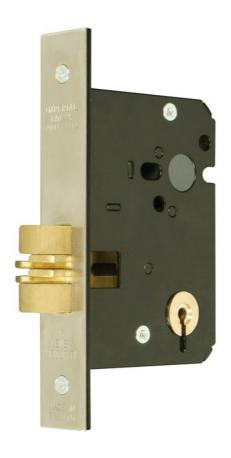

## MK/SC5006 Master Keyed 5 Lever Mortice Sliding Door Lock

**Description** 

Master keyed 5 Lever standard case mortice sliding door lock for use on external wooden sliding doors providing a high level of security. CE Marked door lock Fire rated to BS EN 1634-1:2000 & Performance rated to BS EN 12209. Bolt operated by key from either side. Supplied with 2 keys, striker plate and fixing screws. Finishes stainless steel (SS) or satin brass (SB). Other finishes available. Available master and sub and grand master keyed.

Operation

Bolt operated by key from either side

**Striker Plate** 

Type C

**Deadbolt** 

Brass, expanded claw. Throw 16mm

**Differs** 

Available master and sub and grand master keyed